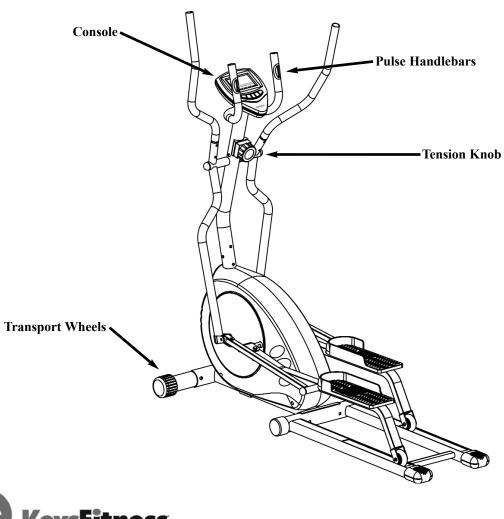

Please review the following drawing below to familiarize yourself with the listed parts.

**Step 1:** With the *Tension Knob* (66) on the lowest resistance setting number 1, insert the ball end of the tension knob cable into the spring hook on *Tension Cable* (68). *Refer to Picture A for Step 1*.

**Step 2:** Take the tension knob cable and pull it up and between the gap of the bracket on the *Tension Cable* (68). *Refer to Picture B for Step 2.* 

You can raise the tension by turning the *Tension Knob* (66) clockwise.